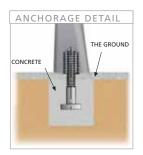

Tropical wood treated with a preventive product fundicide and insecticide and water proofed.

Mahogany colour finished.

Recommended

anchorage: M8 fixing bolts for anchoring to the ground, depending on the surface and the project.