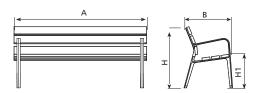

## **CHARACTERISTICS**

| REFERENCE | А    | В   | Н   | H1  |
|-----------|------|-----|-----|-----|
| UM368     | 1800 | 660 | 830 | 455 |
| UM368S    | 700  | 660 | 830 | 455 |
| UM368L    | 3000 | 660 | 830 | 455 |