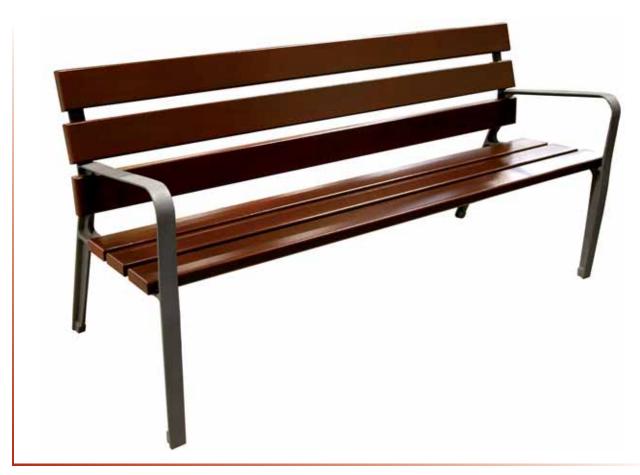

## **FUNDICIO DUCTIL BENITO**

ISO 9001 certification

AENOR

Gestion
Activities

COM-20739

Vía Ausetania, 11 · 08560 MANLLEU (Barcelona) Spain · Tel. + 34 **93 852 1000** 

BENCH Ergo UM368

Material: Ductile iron legs; 6 tropical wooden boards . Stainless steel screws.

Finish: The legs are treated with which guarantees a high resistance to the rust conforming to the spray

salt fog test. Grey forge colour finished.

Tropical wood treated with a preventive product fundicide and insecticide and water proofed.

Mahogany colour finished.

Recommended

anchorage: M8 fixing bolts for anchoring to the ground, depending on the surface and the project.