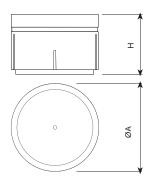

## CHARACTERISTICS

| REFERENCE | ØA  | Н   |
|-----------|-----|-----|
| UM1111    | 810 | 560 |

| Material: | Steel flower                                                                                        | planter | and | stainless | steel   | ring. |  |
|-----------|-----------------------------------------------------------------------------------------------------|---------|-----|-----------|---------|-------|--|
|           | fe <mark>ľľ</mark> us                                                                               |         |     |           |         |       |  |
| Finish:   | It is treated wi                                                                                    | th      | t   | reatment, | a prote | ector |  |
|           | process which guarantees a high resistance to the rust conforming to the spray salt fog test. Forge |         |     |           |         | o the |  |
|           |                                                                                                     |         |     |           |         | ge    |  |
|           | black oxiron fi                                                                                     | nished. |     |           |         |       |  |