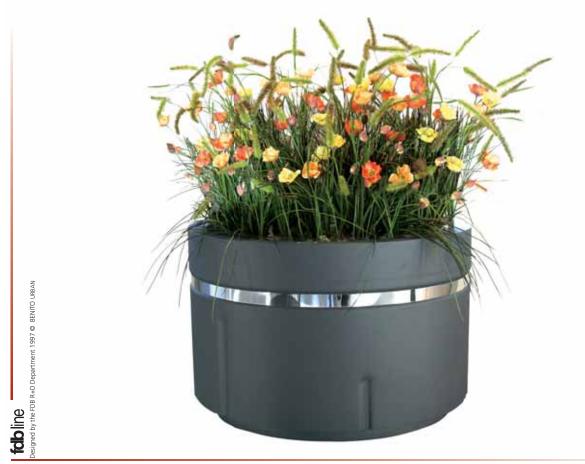

## PLANTER Redonda A. Inox UM1111

## CHARACTERISTICS

| REFERENCE | ØA  | Н   |
|-----------|-----|-----|
| UM1111    | 810 | 560 |

| Material: | Steel flower                                                                                        | planter | and | stainless | steel   | ring. |  |
|-----------|-----------------------------------------------------------------------------------------------------|---------|-----|-----------|---------|-------|--|
|           | fe <mark>ľľ</mark> us                                                                               |         |     |           |         |       |  |
| Finish:   | It is treated wi                                                                                    | th      | t   | reatment, | a prote | ector |  |
|           | process which guarantees a high resistance to the rust conforming to the spray salt fog test. Forge |         |     |           |         | o the |  |
|           |                                                                                                     |         |     |           |         | ge    |  |
|           | black oxiron fi                                                                                     | nished. |     |           |         |       |  |